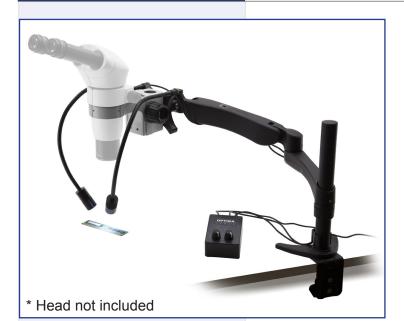

## **Description:**

Pantograph stand with head holder and focusing mechanism. Provided with table clamp and with wall-mounting plate. LED illuminator arms.

| Illumination | The stand has a white X-LED incident illumination system with intensity control using two dedicated knobs. LED power: 3.6W (x2), comparable to a 50W halogen bulb. Color temperature: 6300K LED average lifetime: approx. 50000h. Provided power supply: 6V 2,5A, 50/60Hz. Max. power required: 15W. |
|--------------|------------------------------------------------------------------------------------------------------------------------------------------------------------------------------------------------------------------------------------------------------------------------------------------------------|
| Stand        | By means of a rack and pinion controlled by a pair of knobs placed on both sides of the head holder. It can be fixed to a bench or mounted to wall, using the provided accessories.                                                                                                                  |
| Head holder  | The stereo head connection is 76mm.                                                                                                                                                                                                                                                                  |
| Dimensions   |                                                                                                                                                                                                                                                                                                      |