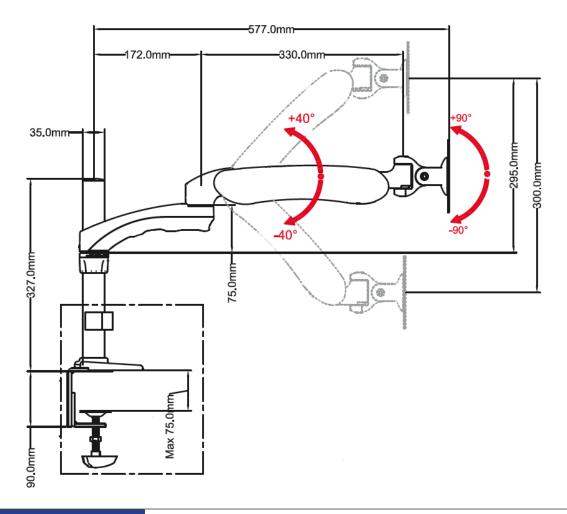

## **Description:**

Pantograph stand with head holder and focusing mechanism. Provided with table clamp and with wall-mounting plate. LED illuminator arms.

| Illumination | The stand has a white X-LED incident illumination system with intensity control using two dedicated knobs. LED power: 3.6W (x2), comparable to a 50W halogen bulb. Color temperature: 6300K LED average lifetime: approx. 50000h. Provided power supply: 6V 2,5A, 50/60Hz. Max. power required: 15W. |
|--------------|------------------------------------------------------------------------------------------------------------------------------------------------------------------------------------------------------------------------------------------------------------------------------------------------------|
| Stand        | By means of a rack and pinion controlled by a pair of knobs placed on both sides of the head holder. It can be fixed to a bench or mounted to wall, using the provided accessories.                                                                                                                  |
| Head holder  | The stereo head connection is 76mm.                                                                                                                                                                                                                                                                  |
| Dimensions   |                                                                                                                                                                                                                                                                                                      |